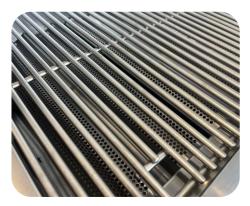

#### **OPTIONAL CONFIGURATIONS Grill Grate**

Round Grill Grate (7-8mm)

Round S-Style Grill Grate (7-8mm)

Square-Bar Grill Grate (8\*8mm,Optional Mirror Finish)

Triangular Grill Grate (9 mm )

**Cast Stainless Steel Grill Grate** (10mm)