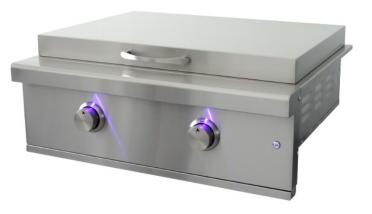

## Side burner

Our products also include side burners and flat-top grills. The above are our standard sizes, and we can also customize them according to your requirements.

Size: 23" x 15" x 11" Lid: SUS304 Gas type: LP/NG Main burner:22000BTU Cooking grid: 10mm 304 stainless steel

Size: 25.59" x12.60"x11.22" Lid: SUS304 Gas type: LP/NG Main burner: 12000\*2=24000BTU Cooking grid: 8mm 304 stainless steel

Size: 30" × 27" × 16" Lid: SUS304 Gas type: LP/NG Main burner:22000\*2=44000BTU Cooking grid: 8mm 304 stainless steel