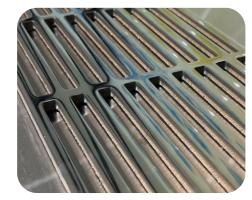

#### **OPTIONAL CONFIGURATIONS Grill Grate**

Round Grill Grate (7-8mm)

Round S-Style Grill Grate (7-8mm)

Square-Bar Grill Grate (8\*8mm,Optional Mirror Finish)

Triangular Grill Grate (9 mm )

**Cast Stainless Steel Grill Grate** (10mm)