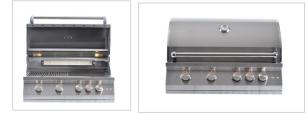

## OPTIONAL CONFIGURATIONS Grill Lid

Our grills come with two hood design options: round and square, offering versatility to meet both aesthetic and functional needs.(We can also design according to your specific requirements)