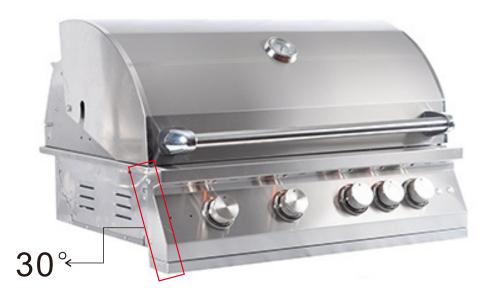

## OPTIONAL CONFIGURATIONS Grill Panel

Our grills come with two panel tilt-angle options: 0° and 30°, aiming to meet various outdoor kitchen installation needs.(We can also design according to your specific requirements)