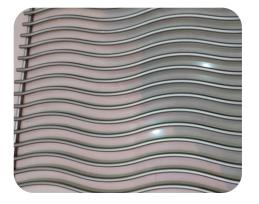

#### **OPTIONAL CONFIGURATIONS Grill Grate**

Round Grill Grate (7-8mm)

Round S-Style Grill Grate (7-8mm)

Square-Bar Grill Grate (8\*8mm,Optional Mirror Finish)

Triangular Grill Grate (9 mm )

**Cast Stainless Steel Grill Grate** (10mm)