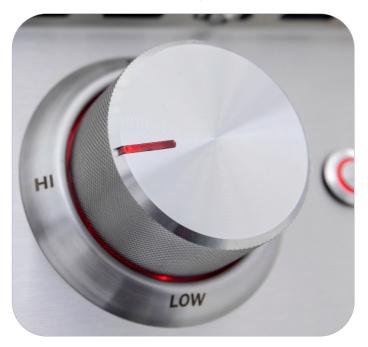

## OPTIONAL CONFIGURATIONS **Knob**

The control knobs are available in various types and colors to suit your preferences. Customize your grill with the perfect knob style and color to match your outdoor kitchen design.