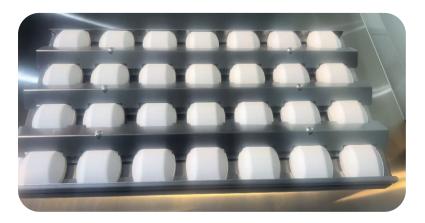

# OPTIONAL CONFIGURATIONS Flame-Stabilizing Grate

Standard 2mm Stabilizing Grate

Maximum commercial-grade spherical ceramic briquettes

Commercial-Grade Spherical Ceramic Briquettes

Commercial-grade diamond-shaped ceramic briquettes