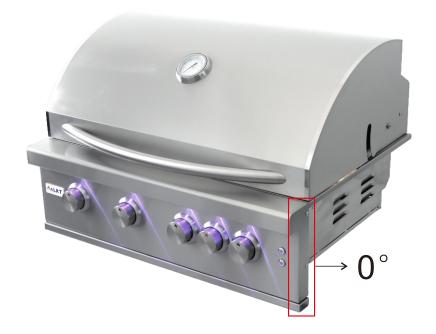

## OPTIONAL CONFIGURATIONS Grill Panel

Our grills come with two panel tilt-angle options: 0° and 30°, aiming to meet various outdoor kitchen installation needs.(We can also design according to your specific requirements)