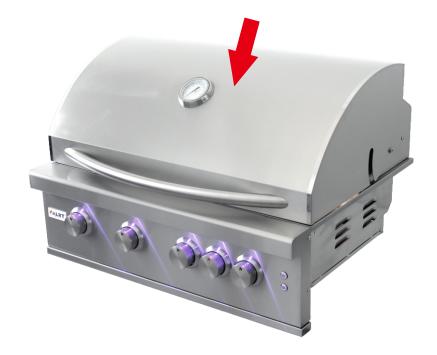

## OPTIONAL CONFIGURATIONS Grill Lid

Our grills come with two hood design options: round and square, offering versatility to meet both aesthetic and functional needs.(We can also design according to your specific requirements)