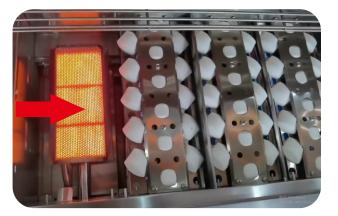

# OPTIONAL CONFIGURATIONS Warming Rack & Infrared Rear Burner & Infrared Burner

Warming Rack (6mm)

#### infrared back burner (10000BTU)

Infrared Burner (22000BTU)