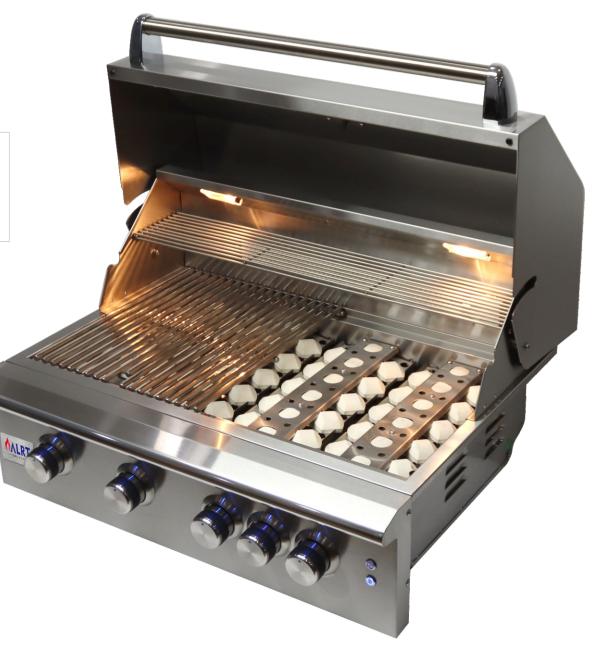

ted outdoor grill manufacturer, providing reliable and high-quality solutions for wholesalers and retailers.



Wuxi Allright Metal Products Co., Ltd.

Tel/Whatsapp:+86-13621501184 Add:Xishan Industrial Park,Wuxi,China





Gas Grill | Power Burner | Double Side Burner | Door & Drawer & Cabinet

#### Welcome to our showroom **>**



Wuxi Allright Metal Products Co., Ltd.

Tel/Whatsapp:+86-13621501184 Add:Xishan Industrial Park,Wuxi,China









#### **Optional Configurations**

#### Dimensions

Our sizes include the most common dimensions available on the market, and we can also customize the size you need to meet the requirements of different outdoor kitchen spaces and functionalities.





Precision Engineered Artfully Perfected



#### MULTIPLE TYPES Built-in grill





6 66













## OPTIONAL CONFIGURATIONS Grill Panel

Our grills come with two panel tilt-angle options: 0° and 30°, aiming to meet various outdoor kitchen installation needs.(We can also design according to your specific requirements)







## OPTIONAL CONFIGURATIONS Grill Lid

Our grills come with two hood design options: round and square, offering versatility to meet both aesthetic and functional needs.(We can also design according to your specific requirements)







## optional configurations **Handle**

Our grill handles come in two default styles: Curved Handle and Handle Base Mount Style. (We can also design according to your specific requirements)





Handle Base Mount Style

## OPTIONAL CONFIGURATIONS Grill burner

Standard Stainless Steel Tube Burner



Commercial-Grade Standard Burner