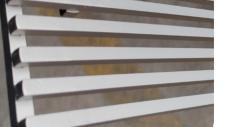

#### **OPTIONAL CONFIGURATIONS Grill Grate**

Round Grill Grate (7-8mm)

Round S-Style Grill Grate (7-8mm)

Square-Bar Grill Grate (8\*8mm,Optional Mirror Finish)

Triangular Grill Grate (9 mm )

**Cast Stainless Steel Grill Grate** (10mm)