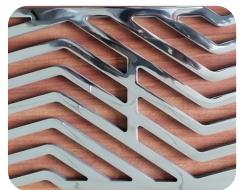

#### **OPTIONAL CONFIGURATIONS Grill Grate**

Round Grill Grate (7-8mm)

Round S-Style Grill Grate (7-8mm)

Square-Bar Grill Grate (8\*8mm,Optional Mirror Finish)

Triangular Grill Grate (9 mm )

**Cast Stainless Steel Grill Grate** (10mm)

Luxurious Mirror Square Grill Grates (8 mm)

Double-Sided Mirror Grill Grate (8 mm)