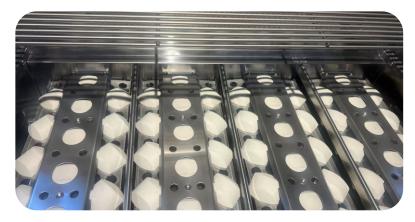

# OPTIONAL CONFIGURATIONS Flame-Stabilizing Grate

Standard 2mm Stabilizing Grate

Maximum commercial-grade spherical ceramic briquettes

Commercial-Grade Spherical Ceramic Briquettes

Commercial-grade diamond-shaped ceramic briquettes