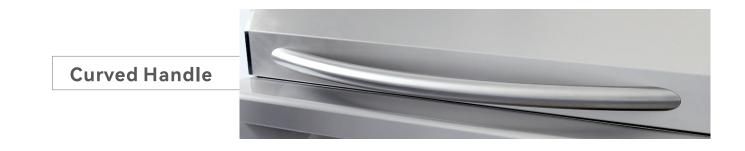

## optional configurations **Handle**

Our grill handles come in two default styles: Curved Handle and Handle Base Mount Style. (We can also design according to your specific requirements)

Handle Base Mount Style