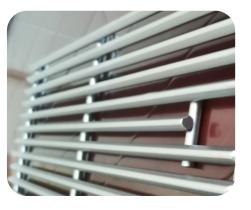

#### **OPTIONAL CONFIGURATIONS Grill Grate**

Round Grill Grate (7-8mm)

Round S-Style Grill Grate (7-8mm)

Square-Bar Grill Grate (8\*8mm,Optional Mirror Finish)

Triangular Grill Grate (9 mm )

**Cast Stainless Steel Grill Grate** (10mm)