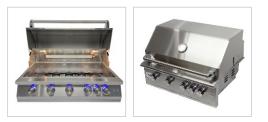

## OPTIONAL CONFIGURATIONS Grill Lid

Our grills come with two hood design options: round and square, offering versatility to meet both aesthetic and functional needs.(We can also design according to your specific requirements)