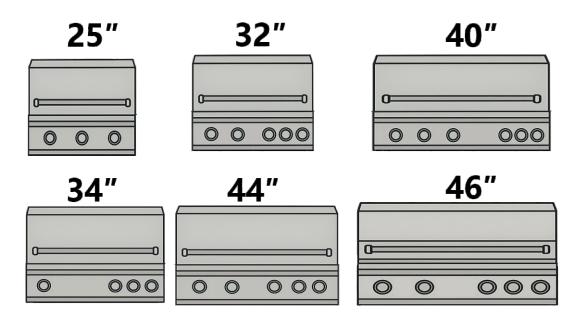

#### Dimensions

Our sizes include the most common dimensions available on the market, and we can also customize the size you need to meet the requirements of different outdoor kitchen spaces and functionalities.