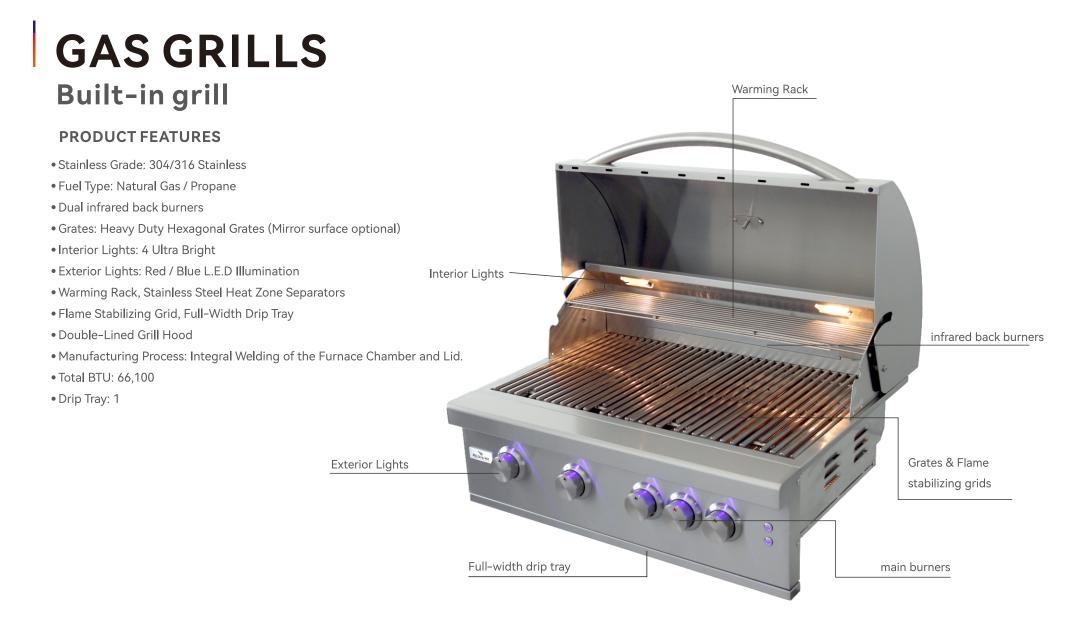

ic needs of various markets and customers.ALLRIGHT is committed to quality in everything. we empower our partners to maximize their brand value.

#### Our Advantage

Wuxi Allright Metal Products Co., Ltd. with over 10 years of experience, its factory covering more than 25,000 square meters, our annual production capacity is 50,000 units. We are a trusted outdoor grill manufacturer, providing reliable and high-quality solutions for wholesalers and retailers.



Wuxi Allright Metal Products Co., Ltd.

Tel/Whatsapp:+86-13621501184 Add:Xishan Industrial Park,Wuxi,China





Gas Grill | Power Burner | Double Side Burner | Door & Drawer & Cabinet

#### Welcome to our showroom **>**



Wuxi Allright Metal Products Co., Ltd.

Tel/Whatsapp:+86-13621501184 Add:Xishan Industrial Park,Wuxi,China









#### **Optional Configurations**

#### Dimensions

Our sizes include the most common dimensions available on the market, and we can also customize the size you need to meet the requirements of different outdoor kitchen spaces and functionalities.





Precision Engineered Artfully Perfected



#### MULTIPLE TYPES Built-in grill





6 66













## OPTIONAL CONFIGURATIONS Grill Panel

Our grills come with two panel tilt-angle options: 0° and 30°, aiming to meet various outdoor kitchen installation needs.(We can also design according to your specific requirements)







## OPTIONAL CONFIGURATIONS Grill Lid

Our grills come with two hood design options: round and square, offering versatility to meet both aesthetic and functional needs.(We can also design according to your specific