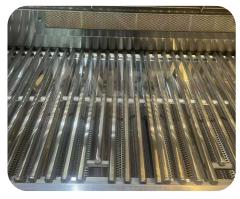

#### **OPTIONAL CONFIGURATIONS Grill Grate**

Round Grill Grate (7-8mm)

Round S-Style Grill Grate (7-8mm)

Square-Bar Grill Grate (8\*8mm,Optional Mirror Finish)

Triangular Grill Grate (9 mm )

**Cast Stainless Steel Grill Grate** (10mm)