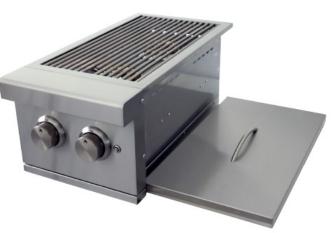

## Side burner

Our products also include side burners and flat-top grills. The above are our standard sizes, and we can also customize them according to your requirements.

Size: 23" x 15" x 11" Lid: SUS304 Gas type: LP/NG Main burner:22000BTU Cooking grid: 10mm 304 stainless steel

Size: 25.59" x12.60"x11.22" Lid: SUS304 Gas type: LP/NG Main burner: 12000\*2=24000BTU Cooking grid: 8mm 304 stainless steel

Size: 30" × 27" × 16" Lid: SUS304 Gas type: LP/NG Main burner:22000\*2=44000BTU Cooking grid: 8mm 304 stainless steel