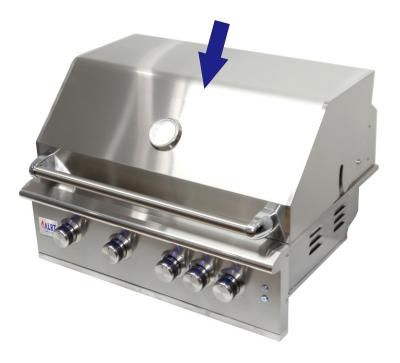

al Configurations**

#### Dimensions

Our sizes include the most common dimensions available on the market, and we can also customize the size you need to meet the requirements of different outdoor kitchen spaces and functionalities.





Precision Engineered Artfully Perfected



#### MULTIPLE TYPES Built-in grill





6 66













## OPTIONAL CONFIGURATIONS Grill Panel

Our grills come with two panel tilt-angle options: 0° and 30°, aiming to meet various outdoor kitchen installation needs.(We can also design according to your specific requirements)







## OPTIONAL CONFIGURATIONS Grill Lid

Our grills come with two hood design options: round and square, offering versatility to meet both aesthetic and functional needs.(We can also design according to your specific requirements)







## optional configurations **Handle**

Our grill handles come in two default styles: Curved Handle and Handle Base Mount Style. (We can also design according to your specific requirements)





Handle Base Mount Style

## OPTIONAL CONFIGURATIONS Grill burner

Standard Stainless Steel Tube Burner



Commercial-Grade Standard Burner



Ultra-Luxury Heavy-Duty Cast Triangular Burner



Ultra-luxury Heavy-duty Cast Hexagonal Burner













#### **OPTIONAL CONFIGURATIONS Grill Grate**

Round Grill Grate (7-8mm)



Round S-Style Grill Grate (7-8mm)



Square-Bar Grill Grate (8\*8mm,Optional Mirror Finish)





Triangular Grill Grate (9 mm )



**Cast Stainless Steel Grill Grate** (10mm)



Luxurious Mirror Square Grill Grates (8 mm)







Double-Sided Mirror Grill Grate (8 mm)



####