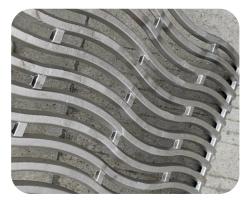

#### **OPTIONAL CONFIGURATIONS Grill Grate**

Round Grill Grate (7-8mm)

Round S-Style Grill Grate (7-8mm)

Square-Bar Grill Grate (8\*8mm,Optional Mirror Finish)

Triangular Grill Grate (9 mm )

**Cast Stainless Steel Grill Grate** (10mm)