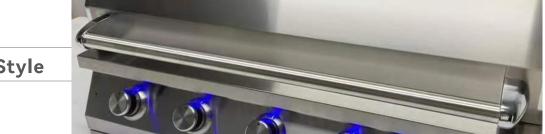

## optional configurations **Handle**

Our grill handles come in two default styles: Curved Handle and Handle Base Mount Style. (We can also design according to your specific requirements)

Handle Base Mount Style