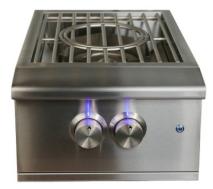

## Side burner

Our products also include side burners and flat-top grills. The above are our standard sizes, and we can also customize them according to your requirements.

Size: 23" x 15" x 11" Lid: SUS304 Gas type: LP/NG Main burner:22000BTU Cooking grid: 10mm 304 stainless steel

Size: 25.59" x12.60"x11.22" Lid: SUS304 Gas type: LP/NG Main burner: 12000\*2=24000BTU Cooking grid: 8mm 304 stainless steel

Size: 30" × 27" × 16" Lid: SUS304 Gas type: LP/NG Main burner:22000\*2=44000BTU Cooking grid: 8mm 304 stainless steel