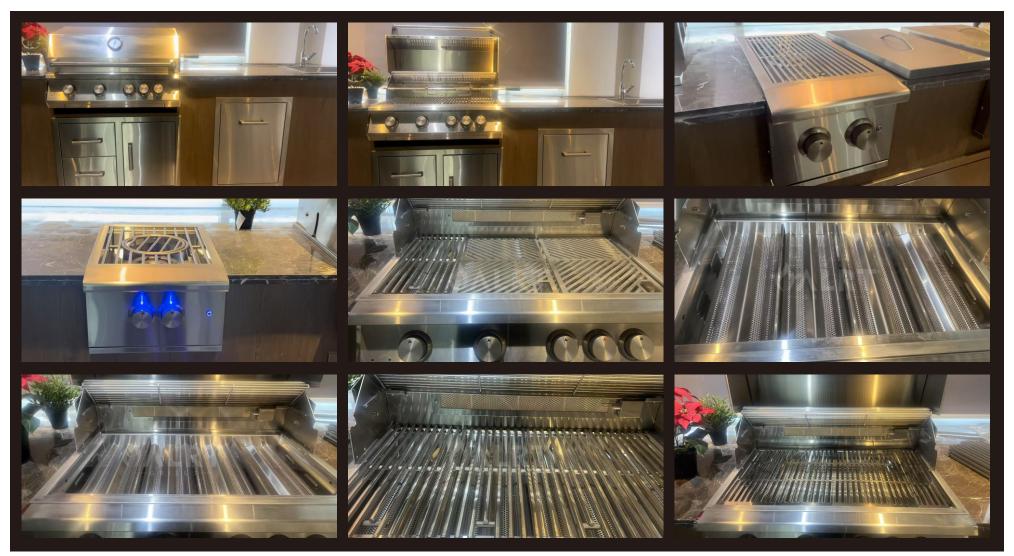

Main burner: 12000\*2=24000BTU Cooking grid: 8mm 304 stainless steel



Size: 30" × 27" × 16" Lid: SUS304 Gas type: LP/NG Main burner:22000\*2=44000BTU Cooking grid: 8mm 304 stainless steel





# Storage System

We are not just grill manufacturers; we also offer a complete range of outdoor kitchen equipment, all of which can be customized.



















# SOLUTIONS

ALRT focuses on serving diverse customer groups. We provide high-quality, customized outdoor grill solutions to meet a wide range of needs, from premium dining spaces to commercial operations, helping clients enhance market competitiveness and user experience.



Wholesalers & Distributors BBQ Brands Resorts & Hotels Builders/Contractors Residential Developers BBQ Clubs & Campground Operators



## **GRILL ACTUAL LENS**





### FACTORY DISPLAY









Wuxi Allright Metal Products Co., Ltd.

Tel/Whatsapp:+86-13621501184 Add:Xishan Industrial Park,Wuxi,China