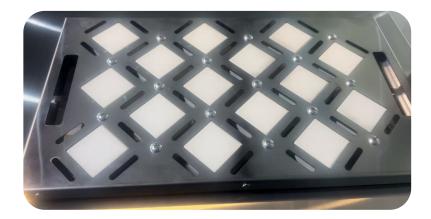

# OPTIONAL CONFIGURATIONS Warming Rack & Infrared Rear Burner & Infrared Burner

Warming Rack (6mm)