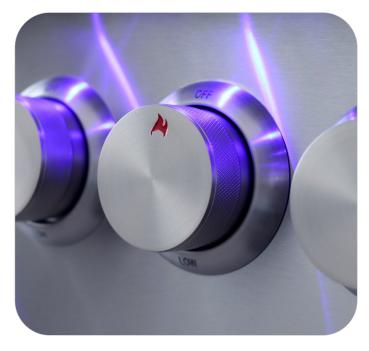

## OPTIONAL CONFIGURATIONS **Knob**

The control knobs are available in various types and colors to suit your preferences. Customize your grill with the perfect knob style and color to match your outdoor kitchen design.

Spotlight

Backlight

Precision Engineered Artfully Perfected